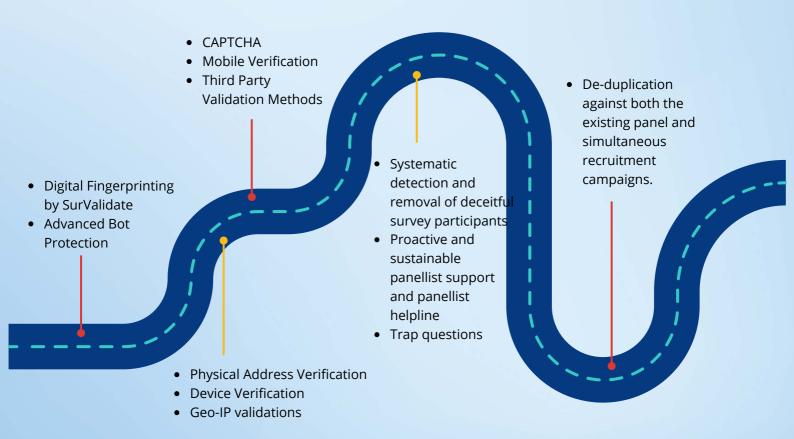

### Quality

Our panel is drawn from varied sources and recruited using a comprehensive collection of techniques to select unique and reactive members. An unprejudiced and a true depiction of the country's population (census) or online – depending on the viability in each market is the basis of our panel. Our panellists are profiled over different parameters ranging from demographics to special attributes and undergo multi-modal verification – email, mobile phone, postal address & social media - to ensure legitimacy.

The quality of our panels is of the utmost importance to us. As a panel provider, Probity Research is ISO certified and ensures the quality of the panel with a variety of methods to ensure the highest data quality.

A double opt-in registration process including the below measures is used at our end: